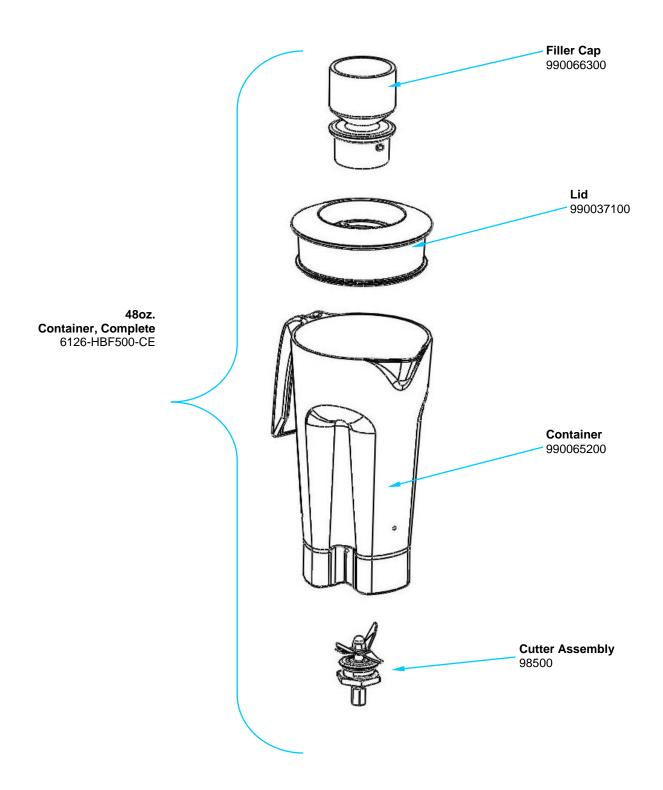

## Replacement Parts & Accessories Diagram Model HBF500-CE

PROPRIETARY RIGHTS NOTICE This document and all information contained within it is the property of Hamilton Beach Brands, Inc. (HBB). It is confidential and proprietary and has been provided to you for a limited purpose. It must be returned or destroyed upon request. Disclosure, reproduction or use of this document and any information contained within it, in full or in part, for any purpose is forbidden without the prior written consent of HBB. No photographs may be taken of any article fabricated or assembled from this document without the prior written consent of HBB.

| Hamilton Beach<br>4421 Waterfront Drive<br>Glen Allen, VA 23060 | Revision Description: | : Update Speed | Update Speed Control Assembly |        |             |              |         |   |
|-----------------------------------------------------------------|-----------------------|----------------|-------------------------------|--------|-------------|--------------|---------|---|
|                                                                 | Request Number:       | DOC6293        | Revision Date:                |        | 02/12/2016  | Approved by: | DOC6293 |   |
|                                                                 | Issue Code(s):        |                | Page:                         | 2 of 3 | Document #: | 540017000    | Rev:    | В |