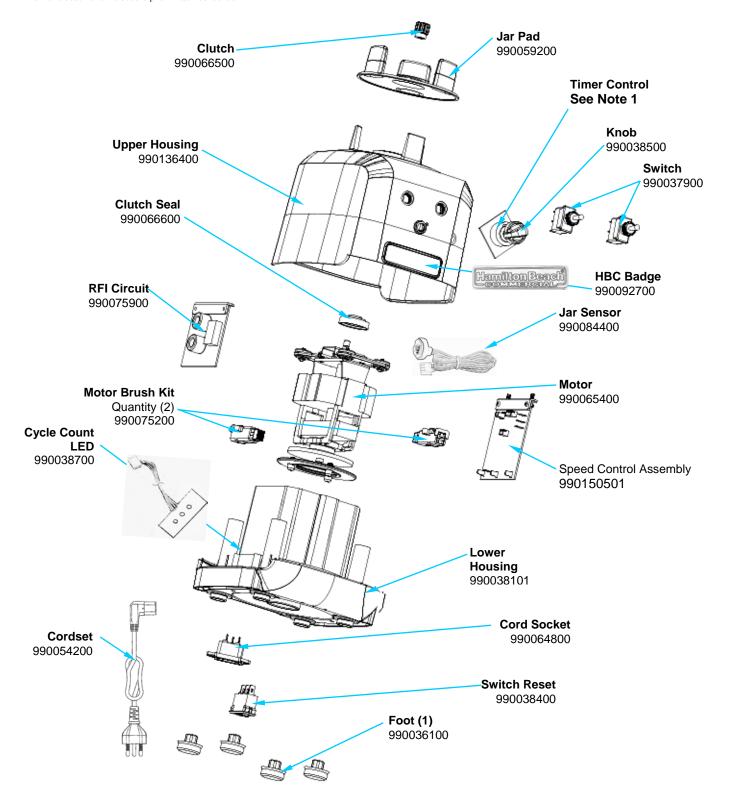

## Replacement Parts & Accessories Diagram Model HBF500-CE

PROPRIETARY RIGHTS NOTICE This document and all information contained within it is the property of Hamilton Beach Brands, Inc. (HBB). It is confidential and proprietary and has been provided to you for a limited purpose. It must be returned or destroyed upon request. Disclosure, reproduction or use of this document and any information contained within it, in full or in part, for any purpose is forbidden without the prior written consent of HBB. No photographs may be taken of any article fabricated or assembled from this document without the prior written consent of HBB.

| Hamilton Beach<br>4421 Waterfront Drive<br>Glen Allen, VA 23060 | Revision Description | : Update Speed | Update Speed Control Assembly |        |             |              |         |   |
|-----------------------------------------------------------------|----------------------|----------------|-------------------------------|--------|-------------|--------------|---------|---|
|                                                                 | Request Number:      | DOC6293        | Revision Date:                |        | 02/12/2016  | Approved by: | DOC6293 |   |
|                                                                 | Issue Code(s):       |                | Page:                         | 1 of 3 | Document #: | 540017000    | Rev:    | В |