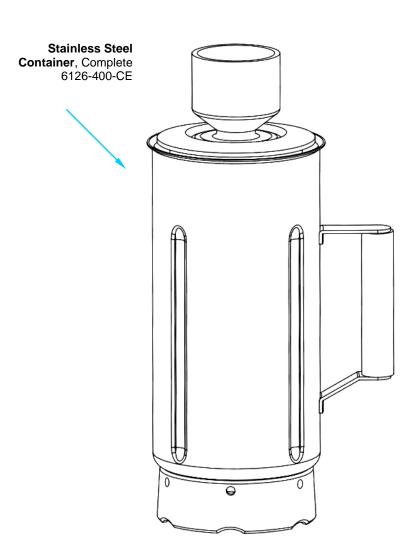

## **ACCESSORIES**

| Hamilton Beach<br>4421 Waterfront Drive<br>Glen Allen, VA 23060 | Revision Description | : Update Speed | Update Speed Control Assembly |        |             |              |         |   |  |  |
|-----------------------------------------------------------------|----------------------|----------------|-------------------------------|--------|-------------|--------------|---------|---|--|--|
|                                                                 | Request Number:      | DOC6293        | Revision Date:                |        | 02/12/2016  | Approved by: | DOC6293 |   |  |  |
|                                                                 | Issue Code(s):       |                | Page:                         | 3 of 3 | Document #: | 540017000    | Rev:    | В |  |  |