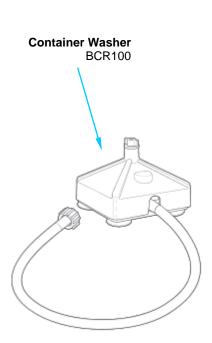

## **ACCESSORIES**

| Hamilton Beach<br>4421 Waterfront Drive<br>Glen Allen, VA 23060 | Revision Description | : Update Speed | Update Speed Control Assembly |        |             |              |         |   |  |  |
|-----------------------------------------------------------------|----------------------|----------------|-------------------------------|--------|-------------|--------------|---------|---|--|--|
|                                                                 | Request Number:      | DOC6293        | Revision Date:                |        | 02/12/2016  | Approved by: | DOC6293 |   |  |  |
|                                                                 | Issue Code(s):       |                | Page:                         | 3 of 3 | Document #: | 540017000    | Rev:    | В |  |  |