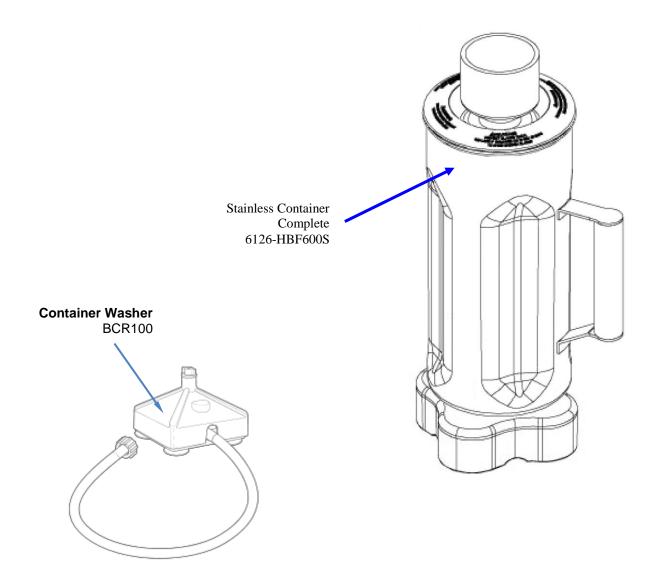

#### **Accessories**

| Hamilton Basela                         | Revision Description | n: Added Acces | Accessories, changed Feet to Foot (1) |        |             |              |         |   |  |  |
|-----------------------------------------|----------------------|----------------|---------------------------------------|--------|-------------|--------------|---------|---|--|--|
| Hamilton Beach<br>4421 Waterfront Drive | Request Number:      | DOC4262        | Revision Date:                        |        | 11/13/13    | Approved by: | DOC4262 |   |  |  |
| Glen Allen, VA 23060                    | Issue Code(s):       | CS, SP         | Page:                                 | 4 of 4 | Document #: | 540002300    | Rev:    | D |  |  |