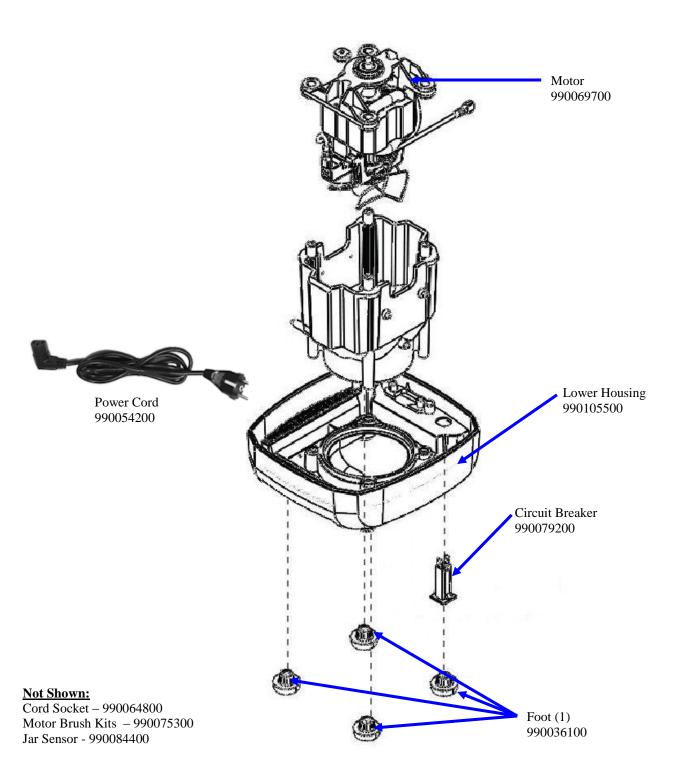

| Hamilton Beach<br>4421 Waterfront Drive | Revision Description | n: Added Acces | ssories, cl    | nanged Feet | et to Foot (1) |              |         |   |  |
|-----------------------------------------|----------------------|----------------|----------------|-------------|----------------|--------------|---------|---|--|
|                                         | Request Number:      | DOC4262        | Revision Date: |             | 11/13/13       | Approved by: | DOC4262 |   |  |
| Glen Allen, VA 23060                    | Issue Code(s):       | CS, SP         | Page:          | 2 of 4      | Document #:    | 540002300    | Rev:    | D |  |