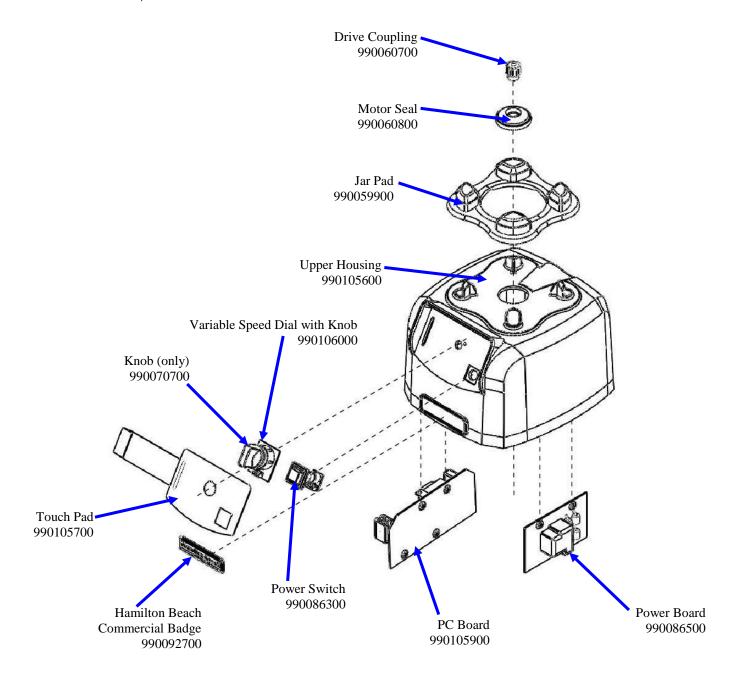

| Hamilton Beach<br>4421 Waterfront Drive<br>Glen Allen, VA 23060 | Revision Description | on: Added Acces | Added Accessories, changed Feet to Foot (1) |        |             |              |         |   |  |
|-----------------------------------------------------------------|----------------------|-----------------|---------------------------------------------|--------|-------------|--------------|---------|---|--|
|                                                                 | Request Number:      | DOC4262         | Revision Date:                              |        | 11/13/13    | Approved by: | DOC4262 |   |  |
|                                                                 | Issue Code(s):       | CS, SP          | Page:                                       | 1 of 4 | Document #: | 540002300    | Rev:    | D |  |