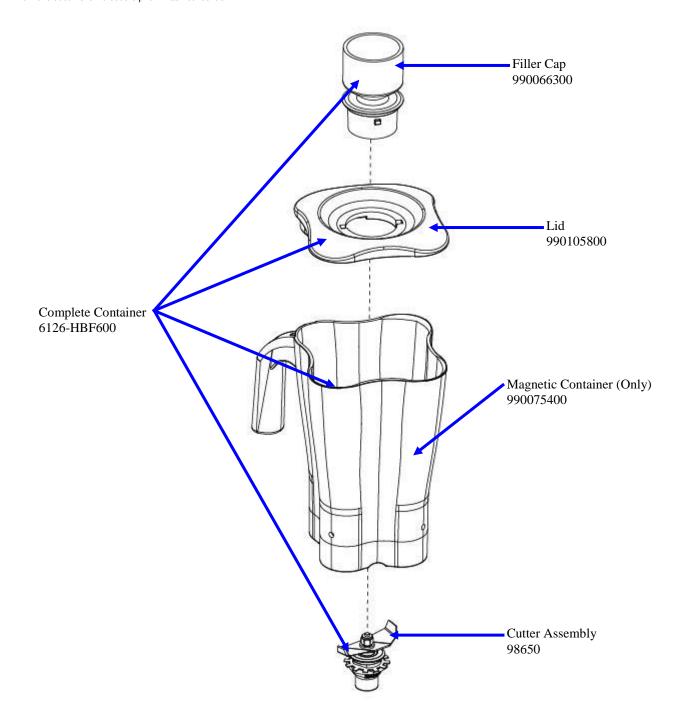

| Hamilton Beach<br>4421 Waterfront Drive<br>Glen Allen, VA 23060 | Revision Description | n: Added Acces | ssories, cl    | nanged Feet | t to Foot (1) |              |         |   |
|-----------------------------------------------------------------|----------------------|----------------|----------------|-------------|---------------|--------------|---------|---|
|                                                                 | Request Number:      | DOC4262        | Revision Date: |             | 11/13/13      | Approved by: | DOC4262 |   |
|                                                                 | Issue Code(s):       | CS, SP         | Page:          | 3 of 4      | Document #:   | 540002300    | Rev:    | D |