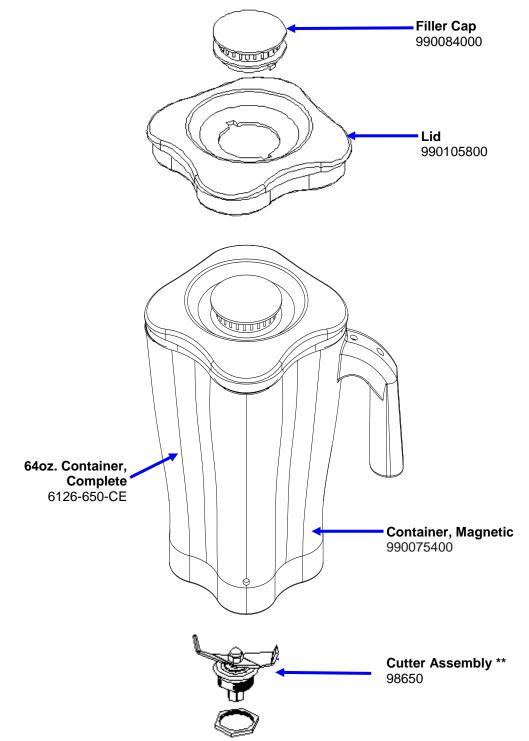

\*\*Cutter Assembly Includes: Blade, Lock Washer, Hex Nut, Drive Coupling Attachment and Cutter Bearing Assembly.

| Harmitton Beach<br>4421 Waterfront Drive<br>Glen Allen, VA 23060Request Number:DOC6944Revision Date:07/21/2016Approved by:DOC6944Issue Code(s):Page:2 of 3Document #:540045000Rev:C |  | Revision Description | n: Correct Lid | Correct Lid and Container Complete part numbers. |        |             |              |         |  |  |
|-------------------------------------------------------------------------------------------------------------------------------------------------------------------------------------|--|----------------------|----------------|--------------------------------------------------|--------|-------------|--------------|---------|--|--|
| Glen Allen, VA 23060 Issue Code(s): Page: 2 of 3 Document #: 540045000 Rev: C                                                                                                       |  | Request Number:      | DOC6944        | 944 Revision Date:                               |        | 07/21/2016  | Approved by: | DOC6944 |  |  |
|                                                                                                                                                                                     |  | Issue Code(s):       |                | Page:                                            | 2 of 3 | Document #: | 540045000    | Rev:    |  |  |