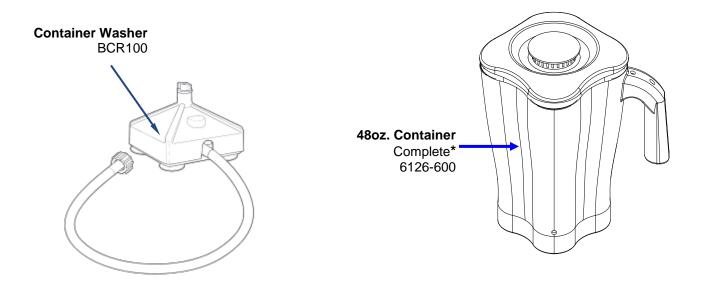

#### Notes:

\*Complete Container includes: Cutter Assembly, Container, Lid and Filler Cap

| Harmiton Beach<br>4421 Waterfront Drive<br>Glen Allen, VA 23060Request Number:DOC6944Revision Date:07/21/2016Approved by:DOC6944Issue Code(s):Page:3 of 3Document #:540045000Rev:C |  | <b>Revision Description</b> | n: Correct Lid | Correct Lid and Container Complete part numbers. |        |             |              |         |   |  |
|------------------------------------------------------------------------------------------------------------------------------------------------------------------------------------|--|-----------------------------|----------------|--------------------------------------------------|--------|-------------|--------------|---------|---|--|
| Glen Allen, VA 23060 Issue Code(s): Page: 3 of 3 Document #: 540045000 Rev: C                                                                                                      |  | Request Number:             | DOC6944        | Revision Date:                                   |        | 07/21/2016  | Approved by: | DOC6944 |   |  |
|                                                                                                                                                                                    |  | Issue Code(s):              |                | Page:                                            | 3 of 3 | Document #: | 540045000    | Rev:    | С |  |