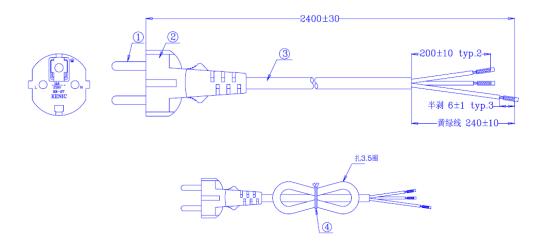

## **Replacement Parts**

**Power Cord** 990167370

For Reference Only: End terminations may vary

| Hamilton Beach<br>4421 Waterfront Drive<br>Glen Allen, VA 23060 | Revision Description: | Correct desc | cription of    | f 99025980 | 00, Add 990060700, Correct 990060800 call-out |              |          |   |
|-----------------------------------------------------------------|-----------------------|--------------|----------------|------------|-----------------------------------------------|--------------|----------|---|
|                                                                 | Request Number:       | DOC10309     | Revision Date: |            | 01/29/2021                                    | Approved by: | DOC10309 |   |
|                                                                 | Issue Code(s):        |              | Page:          | 2 of 3     | Document #:                                   | 540096001    | Rev:     | E |