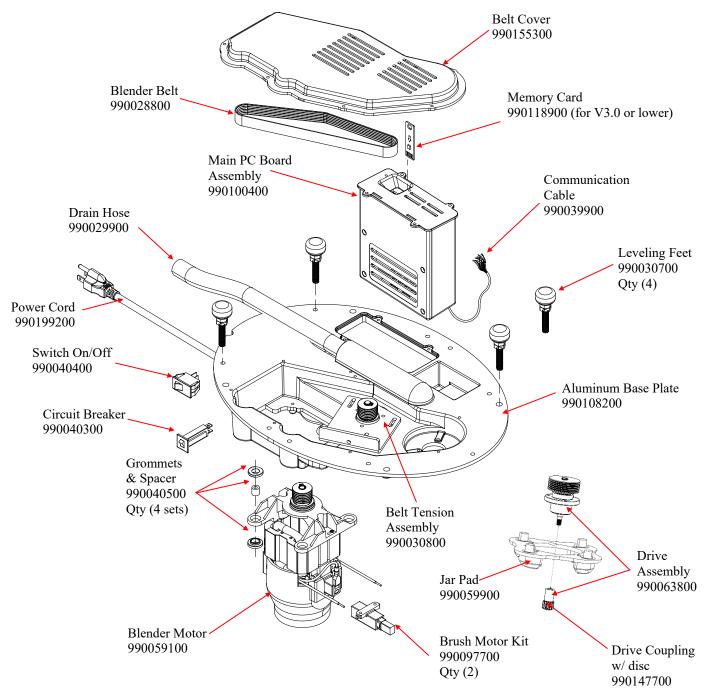

**Note:** Not shown Items

Memory Card Cover – 990084500 Drain Elbow Tube – 990104900 Drain Hose Extension – 990105300 Drain Tube with Sensor – 990109300 Blender Base Plate – 990110900

| Hamilton Beach<br>4421 Waterfront Drive<br>Glen Allen, VA 23060 | Revision Description: | Update Shaver Blade Kit part number |                |        |             |              |          |   |
|-----------------------------------------------------------------|-----------------------|-------------------------------------|----------------|--------|-------------|--------------|----------|---|
|                                                                 | Request Number:       | DOC14074                            | Revision Date: |        | 8/22/2024   | Approved by: | DOC14074 |   |
|                                                                 | Issue Code(s):        |                                     | Page:          | 2 of 4 | Document #: | 540085100    | Rev:     | J |