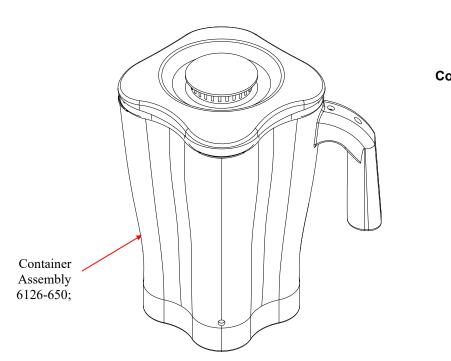

#### **ACCESSORIES**

Not Shown: Conversion Kit 990348800

Conversion Kit includes: Chute, Jar Lid, Rubber Plugs and Screws.

| Hamilton Beach        |
|-----------------------|
| 4421 Waterfront Drive |
| Glen Allen, VA 23060  |