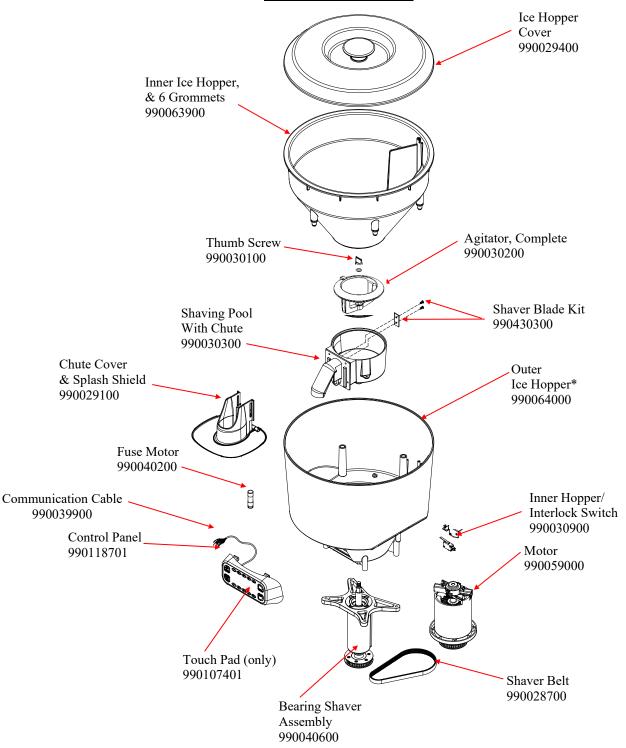

#### REPLACEMENT PARTS

| Hamilton Beach<br>4421 Waterfront Drive<br>Glen Allen, VA 23060 | Revision Description | Update Shaver Blade Kit part number |                |        |             |              |          |   |
|-----------------------------------------------------------------|----------------------|-------------------------------------|----------------|--------|-------------|--------------|----------|---|
|                                                                 | Request Number:      | DOC14074                            | Revision Date: |        | 8/22/2024   | Approved by: | DOC14074 |   |
|                                                                 | Issue Code(s):       |                                     | Page:          | 1 of 4 | Document #: | 540085100    | Rev:     | J |