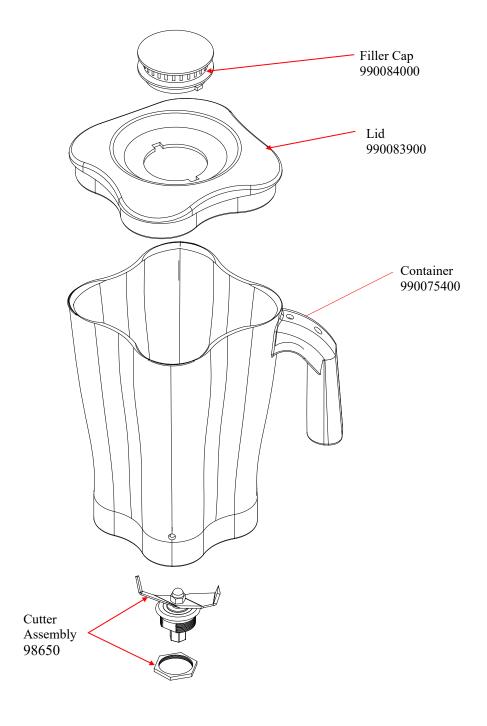

| Harrittan Basala                        | Revision Description: | Update Shaver Blade Kit part number |       |           |              |           |      |   |
|-----------------------------------------|-----------------------|-------------------------------------|-------|-----------|--------------|-----------|------|---|
| Hamilton Beach<br>4421 Waterfront Drive | Request Number:       | DOC14074 Revision Date:             |       | 8/22/2024 | Approved by: | DOC1      | 4074 |   |
| Glen Allen, VA 23060                    | Issue Code(s):        |                                     | Page: | 3 of 4    | Document #:  | 540085100 | Rev: | J |