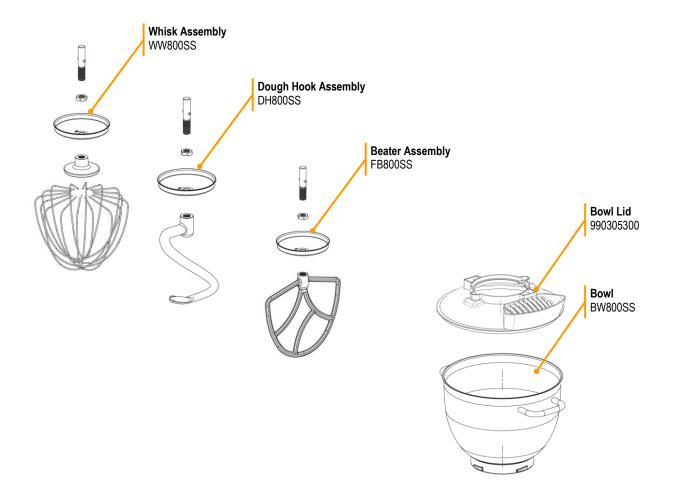

## Parts and Accessories Diagram Model CPM800-CN (230V)

PROPRIETARY RIGHTS NOTICE This document and all information contained within it is the property of Hamilton Beach Brands, Inc. (HBB). It is confidential and proprietary and has been provided to you for a limited purpose. It must be returned or destroyed upon request. Disclosure, reproduction or use of this document and any information contained within it, in full or in part, for any purpose is forbidden without the prior written consent of HBB. No photographs may be taken of any article fabricated or assembled from this document without the prior written consent of HBB.