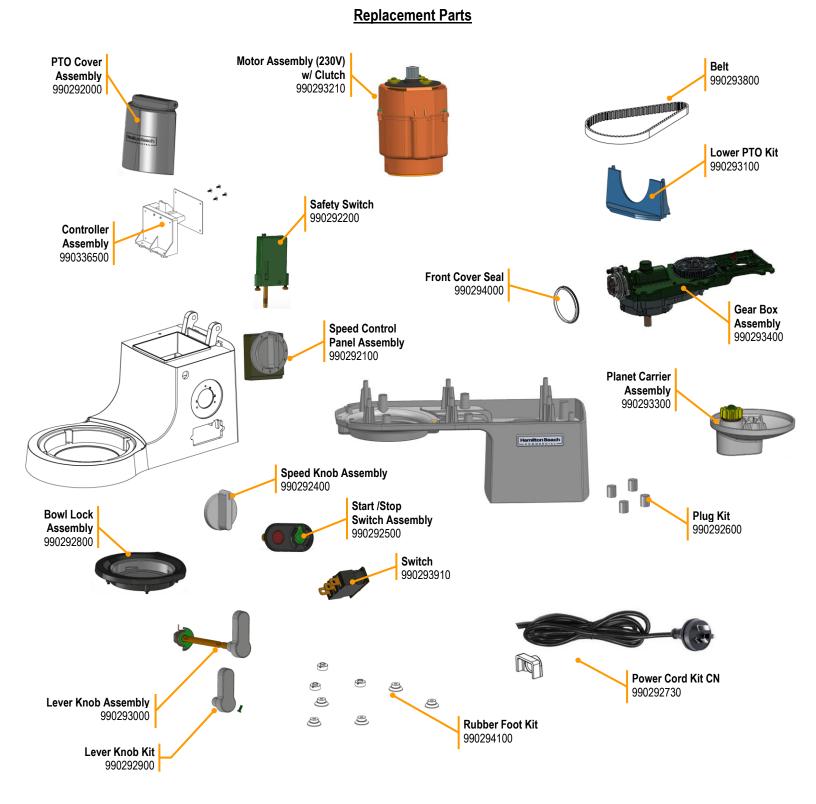

## Parts and Accessories Diagram Model CPM800-CN (230V)

**PROPRIETARY RIGHTS NOTICE** This document and all information contained within it is the property of Hamilton Beach Brands, Inc. (HBB). It is confidential and proprietary and has been provided to you for a limited purpose. It must be returned or destroyed upon request. Disclosure, reproduction or use of this document and any information contained within it, in full or in part, for any purpose is forbidden without the prior written consent of HBB. No photographs may be taken of any article fabricated or assembled from this document without the prior written consent of HBB.