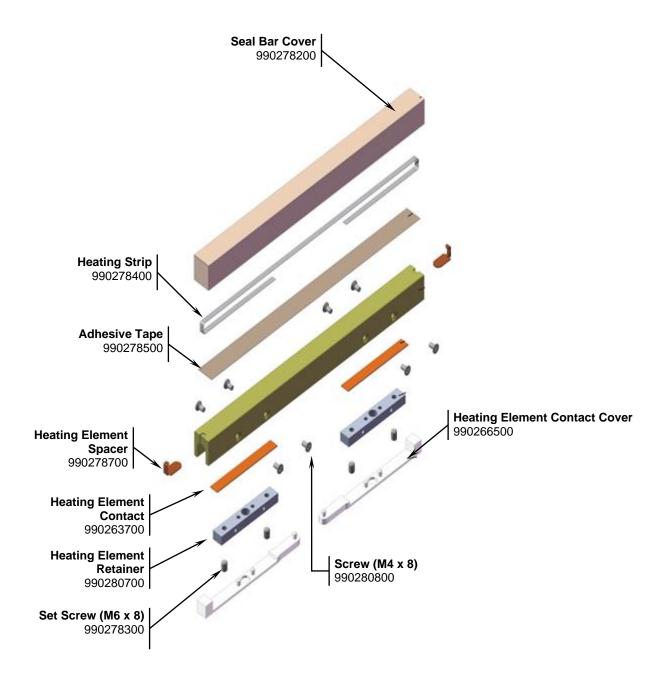

## **Parts and Accessories Diagram**

XV04 – 230V – SERIES A

PROPRIETARY RIGHTS NOTICE This document and all information contained within it is the property of Hamilton Beach Brands, Inc. (HBB). It is confidential and proprietary and has been provided to you for a limited purpose. It must be returned or destroyed upon request. Disclosure, reproduction or use of this document and any information contained within it, in full or in part, for any purpose is forbidden without the prior written consent of HBB. No photographs may be taken of any article fabricated or assembled from this document without the prior written consent of HBB.

| Hamilton Beach<br>4421 Waterfront Drive<br>Glen Allen, VA 23060 | Revision Description: | Add Stainless Relay Clamp part. |                |        |             |              |          |   |
|-----------------------------------------------------------------|-----------------------|---------------------------------|----------------|--------|-------------|--------------|----------|---|
|                                                                 | Request Number:       | DOC10970                        | Revision Date: |        | 02/24/2022  | Approved by: | DOC10970 |   |
|                                                                 | Issue Code(s):        |                                 | Page:          | 3 of 4 | Document #: | 540098600    | Rev:     | C |