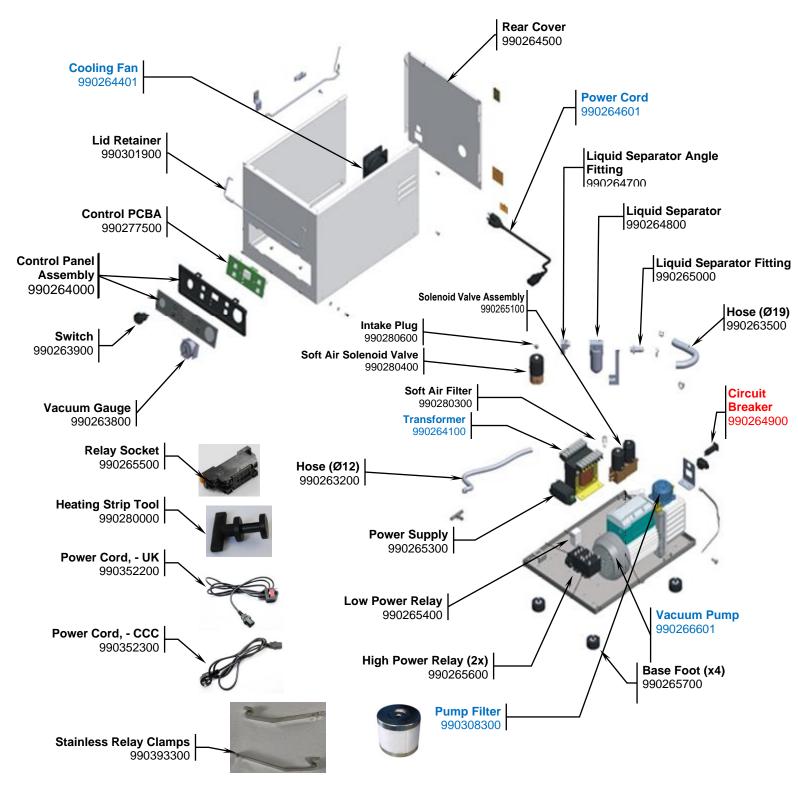

## Parts and Accessories Diagram XV04 – 230V – SERIES A

PROPRIETARY RIGHTS NOTICE This document and all information contained within it is the property of Hamilton Beach Brands, Inc. (HBB). It is confidential and proprietary and has been provided to you for a limited purpose. It must be returned or destroyed upon request. Disclosure, reproduction or use of this document and any information contained within it, in full or in part, for any purpose is forbidden without the prior written consent of HBB. No photographs may be taken of any article fabricated or assembled from this document without the prior written consent of HBB.

| Hamilton Beach<br>4421 Waterfront Drive<br>Glen Allen, VA 23060 | Revision Description: | Add Stainles | s Relay C      |        |             |              |          |   |
|-----------------------------------------------------------------|-----------------------|--------------|----------------|--------|-------------|--------------|----------|---|
|                                                                 | Request Number:       | DOC10970     | Revision Date: |        | 02/24/2022  | Approved by: | DOC10970 |   |
|                                                                 | Issue Code(s):        |              | Page:          | 4 of 4 | Document #: | 540098600    | Rev:     | C |