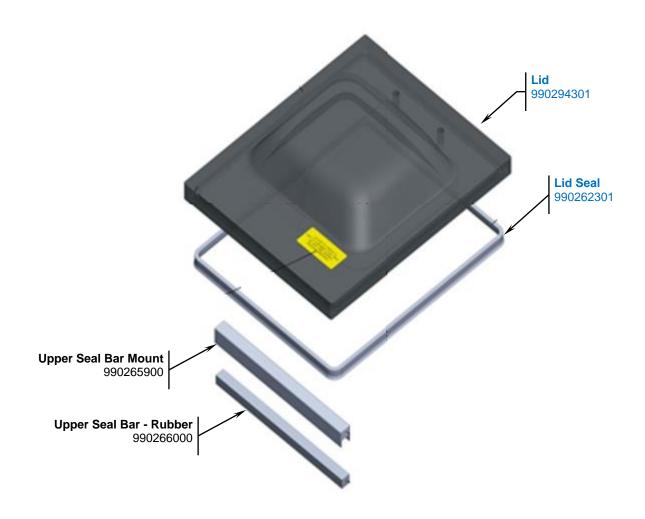

Parts and Accessories Diagram

XV04 - 230V - SERIES A

PROPRIETARY RIGHTS NOTICE This document and all information contained within it is the property of Hamilton Beach Brands, Inc. (HBB). It is confidential and proprietary and has been provided to you for a limited purpose. It must be returned or destroyed upon request. Disclosure, reproduction or use of this document and any information contained within it, in full or in part, for any purpose is forbidden without the prior written consent of HBB. No photographs may be taken of any article fabricated or assembled from this document without the prior written consent of HBB.

| Hawaittan Basala                        | Revision Description: | Add Stainless Relay Clamp part |                |        |             |              |          |   |
|-----------------------------------------|-----------------------|--------------------------------|----------------|--------|-------------|--------------|----------|---|
| Hamilton Beach<br>4421 Waterfront Drive | Request Number:       | DOC10970                       | Revision Date: |        | 02/24/2022  | Approved by: | DOC10970 |   |
| Glen Allen, VA 23060                    | Issue Code(s):        |                                | Page:          | 1 of 4 | Document #: | 540098600    | Rev:     | C |