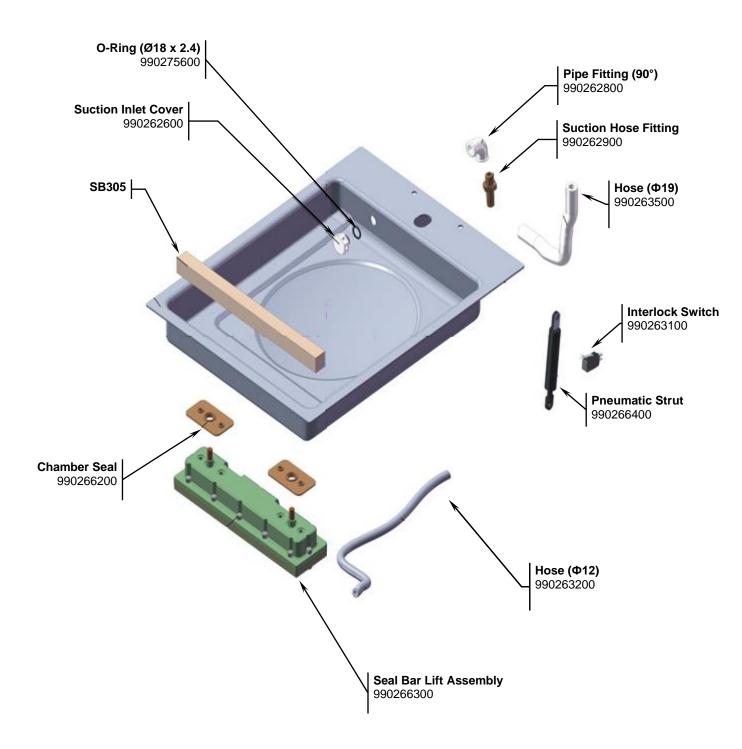

Parts and Accessories Diagram

XV04 - 230V - SERIES A

PROPRIETARY RIGHTS NOTICE This document and all information contained within it is the property of Hamilton Beach Brands, Inc. (HBB). It is confidential and proprietary and has been provided to you for a limited purpose. It must be returned or destroyed upon request. Disclosure, reproduction or use of this document and any information contained within it, in full or in part, for any purpose is forbidden without the prior written consent of HBB. No photographs may be taken of any article fabricated or assembled from this document without the prior written consent of HBB.

| Hamilton Beach<br>4421 Waterfront Drive<br>Glen Allen, VA 23060 | Revision Description: | Add Stainles | Add Stainless Relay Clamp part. |        |             |              |          |   |
|-----------------------------------------------------------------|-----------------------|--------------|---------------------------------|--------|-------------|--------------|----------|---|
|                                                                 | Request Number:       | DOC10970     | Revision Date:                  |        | 02/24/2022  | Approved by: | DOC10970 |   |
|                                                                 | Issue Code(s):        |              | Page:                           | 2 of 4 | Document #: | 540098600    | Rev:     | C |