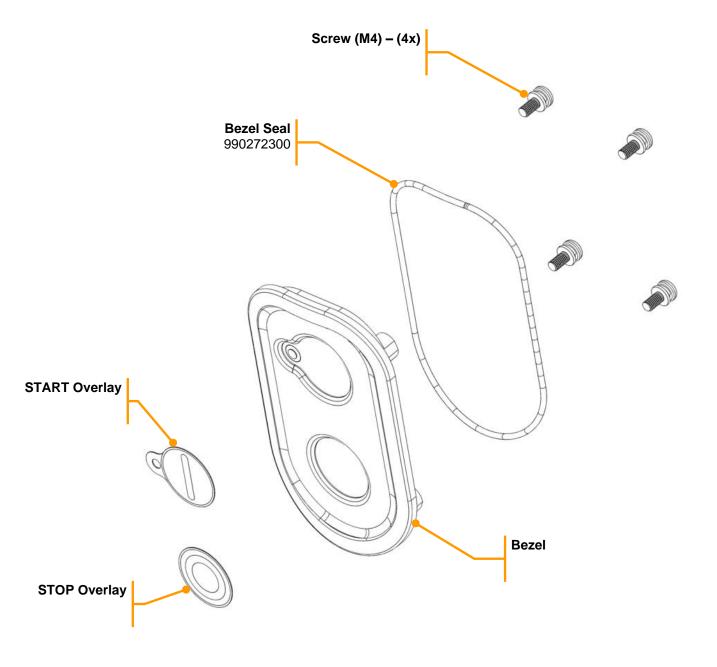

### 990273700 **Bezel Service Kit** – Includes all components as pictured below

| Hamilton Beach<br>4421 Waterfront Drive | Revision Description: | Add S    | Add SB960 and SB961 images and call outs to PAD. |  |  |  |  |  |
|-----------------------------------------|-----------------------|----------|--------------------------------------------------|--|--|--|--|--|
| Glen Allen, VA 23060                    | Request #:            | DOC11607 | DOC11607 Page: 3 of 17 Document #: 540096100     |  |  |  |  |  |