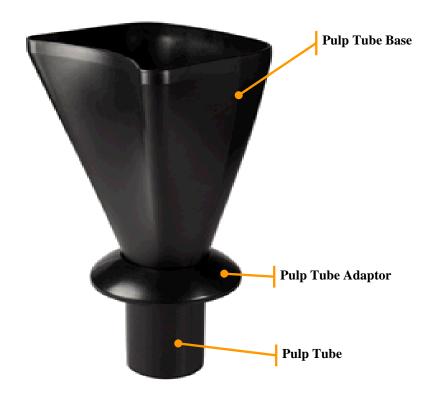

### 990318000 Spout Kit – Includes all components as pictured below

| Hamilton Beach<br>4421 Waterfront Drive | Revision Description: | Add S    | SB960 and                                     | SB961 images | and call outs to P | AD. | Rev. I<br>04/02/ | Date:<br>/2021 |
|-----------------------------------------|-----------------------|----------|-----------------------------------------------|--------------|--------------------|-----|------------------|----------------|
| Glen Allen, VA 23060                    | Request #:            | DOC11607 | DOC11607 Page: 10 of 17 Document #: 540096100 |              |                    |     |                  |                |