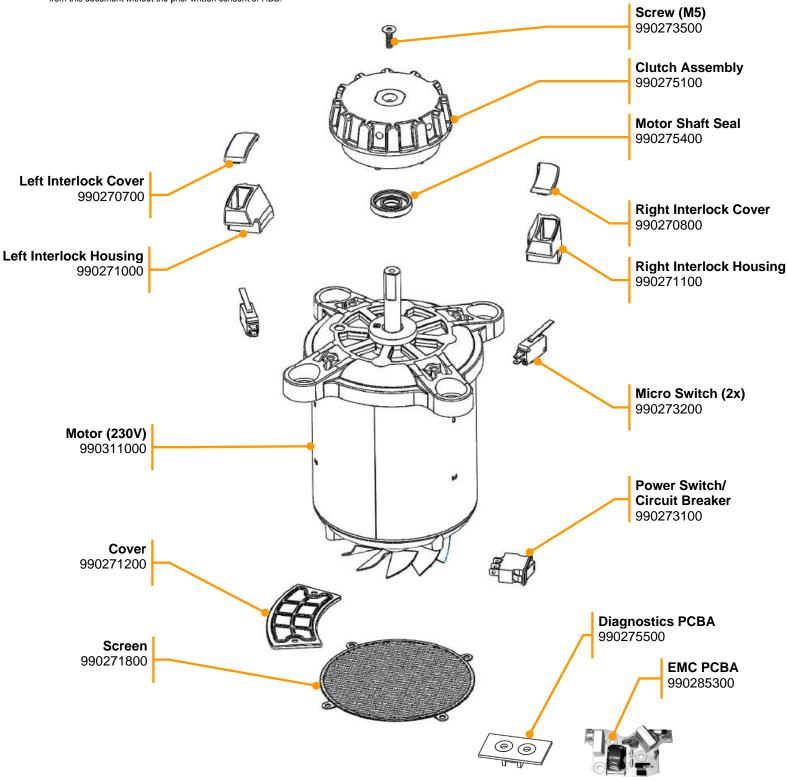

#### 990274000 Motor Hardware Kit – Includes all components as pictured below

| Hamilton Beach<br>4421 Waterfront Drive | Revision Description: | Add S    | SB960 and | SB961 images | and call outs to P | AD.       | Rev. I<br>04/02/ | Date:<br>/2021 |
|-----------------------------------------|-----------------------|----------|-----------|--------------|--------------------|-----------|------------------|----------------|
| Glen Allen, VA 23060                    | Request #:            | DOC11607 | Page:     | 6 of 17      | Document #:        | 540096100 | Rev:             | J              |