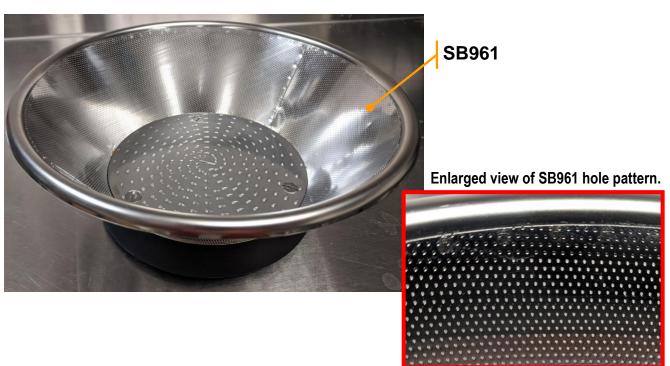

### **Accessories**

Strainer Baskets: SB960 for Normal "Wet" Foods SB961 for Green Leafy Vegetables (i.e. Kale, Spinach, etc.)

| Hamilton Beach<br>4421 Waterfront Drive | Revision<br>Description: | Add S    | SB960 and | SB961 images | and call outs to P | AD.       | Rev. Date: 04/02/2021 |   | ] |
|-----------------------------------------|--------------------------|----------|-----------|--------------|--------------------|-----------|-----------------------|---|---|
| Glen Allen, VA 23060                    | Request #:               | DOC11607 | Page:     | 16 of 17     | Document #:        | 540096100 | Rev:                  | J | 1 |

# SB960 & SB961 Accessory Strainer Baskets – Parts Breakdown

Please Note: SB960 & SB961 - Include all components as pictured below

| Hamilton Beach<br>4421 Waterfront Drive | Revision Description: | Add S    | SB960 and | SB961 images | and call outs to P | AD.       | Rev. Date: 04/02/2021 |   |
|-----------------------------------------|-----------------------|----------|-----------|--------------|--------------------|-----------|-----------------------|---|
| Glen Allen, VA 23060                    | Request #:            | DOC11607 | Page:     | 17 of 17     | Document #:        | 540096100 | Rev:                  | J |