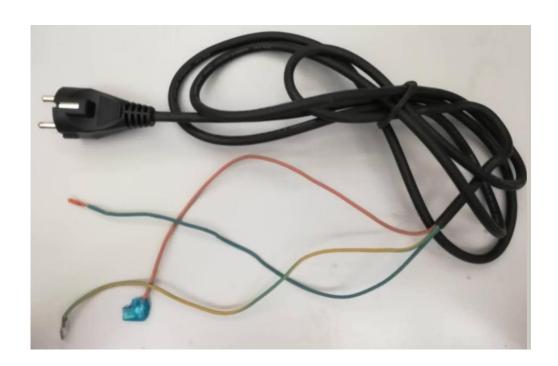

### 990274601 Cord Kit (230V) – Includes all components as pictured below

| Hamilton Beach<br>4421 Waterfront Drive | Revision Description: | Add S    | Add SB960 and SB961 images and call outs to PAD.  DOC11607 |  |  |  |  |  |
|-----------------------------------------|-----------------------|----------|------------------------------------------------------------|--|--|--|--|--|
| Glen Allen, VA 23060                    | Request #:            | DOC11607 |                                                            |  |  |  |  |  |