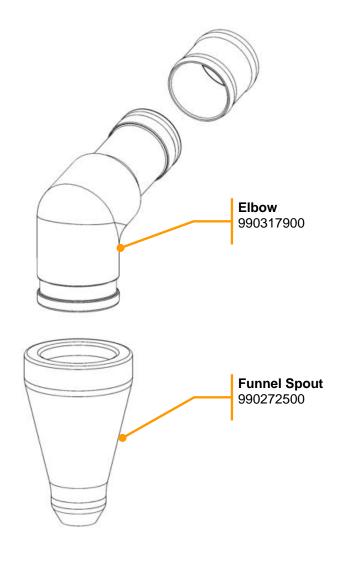

### 990318000 Spout Kit – Includes all components as pictured below

| Hamilton Beach<br>4421 Waterfront Drive | Revision Description: | Add S    | SB960 and                                     | SB961 images | and call outs to P | AD. | Rev. I<br>04/02/ | Date:<br>/2021 |
|-----------------------------------------|-----------------------|----------|-----------------------------------------------|--------------|--------------------|-----|------------------|----------------|
| Glen Allen, VA 23060                    | Request #:            | DOC11607 | DOC11607 Page: 10 of 17 Document #: 540096100 |              |                    |     |                  |                |