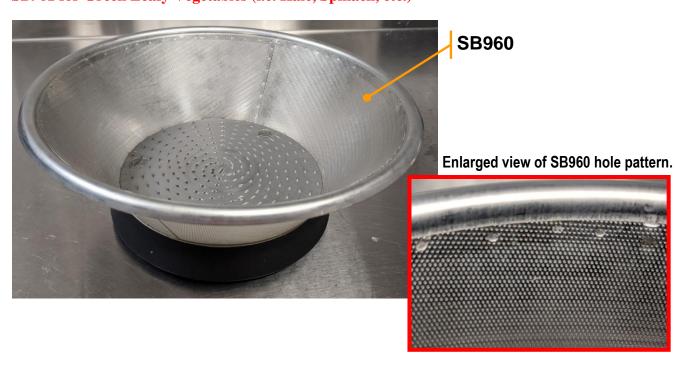

### **Accessories**

Strainer Baskets: SB960 for Normal "Wet" Foods SB961 for Green Leafy Vegetables (i.e. Kale, Spinach, etc.)

| Hamilton Beach<br>4421 Waterfront Drive | Revision<br>Description: | Add S    | SB960 and | SB961 images | and call outs to P | AD.       | Rev. Date: 04/02/2021 |   | ] |
|-----------------------------------------|--------------------------|----------|-----------|--------------|--------------------|-----------|-----------------------|---|---|
| Glen Allen, VA 23060                    | Request #:               | DOC11607 | Page:     | 16 of 17     | Document #:        | 540096100 | Rev:                  | J | 1 |

# SB960 & SB961 Accessory Strainer Baskets – Parts Breakdown

Please Note: SB960 & SB961 - Include all components as pictured below

| Hamilton Beach<br>4421 Waterfront Drive | Revision Description: | Add S    | SB960 and | SB961 images | and call outs to P | AD.       | Rev. Date: 04/02/2021 |   |
|-----------------------------------------|-----------------------|----------|-----------|--------------|--------------------|-----------|-----------------------|---|
| Glen Allen, VA 23060                    | Request #:            | DOC11607 | Page:     | 17 of 17     | Document #:        | 540096100 | Rev:                  | J |