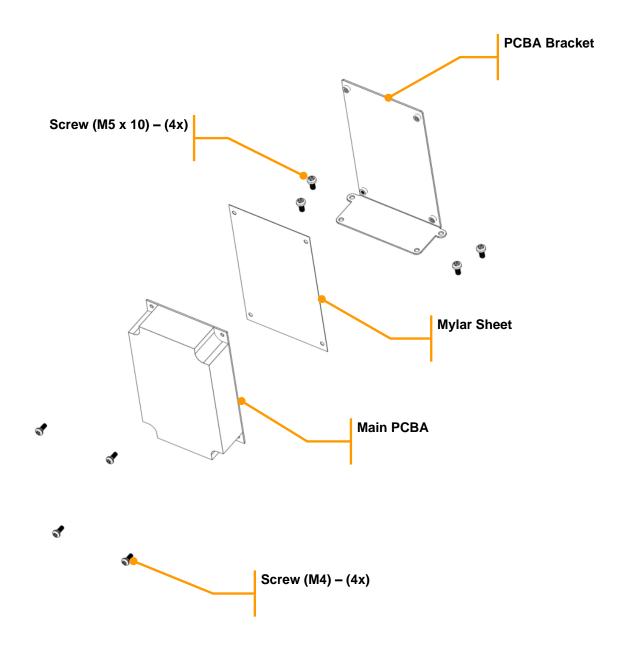

# 990274701 PCBA Assembly – Includes all components as pictured below

| Hamilton Beach<br>4421 Waterfront Drive | Revision Description: | Add S    | SB960 and | SB961 images | and call outs to P | AD.       | Rev. I<br>04/02/ | Date:<br>/2021 |
|-----------------------------------------|-----------------------|----------|-----------|--------------|--------------------|-----------|------------------|----------------|
| Glen Allen, VA 23060                    | Request #:            | DOC11607 | Page:     | 13 of 17     | Document #:        | 540096100 | Rev:             | J              |