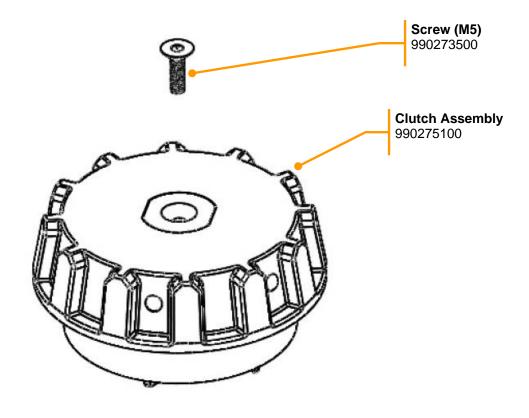

### 990272200 Clutch Kit – Includes all components as pictured below

| Hamilton Beach<br>4421 Waterfront Drive | Revision Description: | Add S    | Add SB960 and SB961 images and call outs to PAD. |          |             |           |      | Rev. Date: 04/02/2021 |  |
|-----------------------------------------|-----------------------|----------|--------------------------------------------------|----------|-------------|-----------|------|-----------------------|--|
| Glen Allen, VA 23060                    | Request #:            | DOC11607 | Page:                                            | 14 of 17 | Document #: | 540096100 | Rev: | J                     |  |