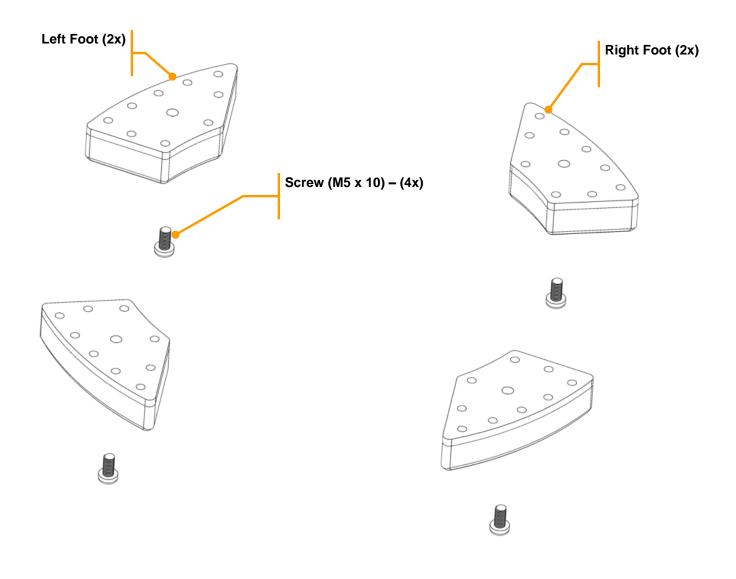

### 990274101 Rubber Foot Kit – Includes all components as pictured below

| Hamilton Beach<br>4421 Waterfront Drive | Revision Description: | Add S    | SB960 and                                    | SB961 images | and call outs to P | AD. | Rev. I<br>04/02/ | Date:<br>/2021 |
|-----------------------------------------|-----------------------|----------|----------------------------------------------|--------------|--------------------|-----|------------------|----------------|
| Glen Allen, VA 23060                    | Request #:            | DOC11607 | DOC11607 Page: 7 of 17 Document #: 540096100 |              |                    |     |                  |                |