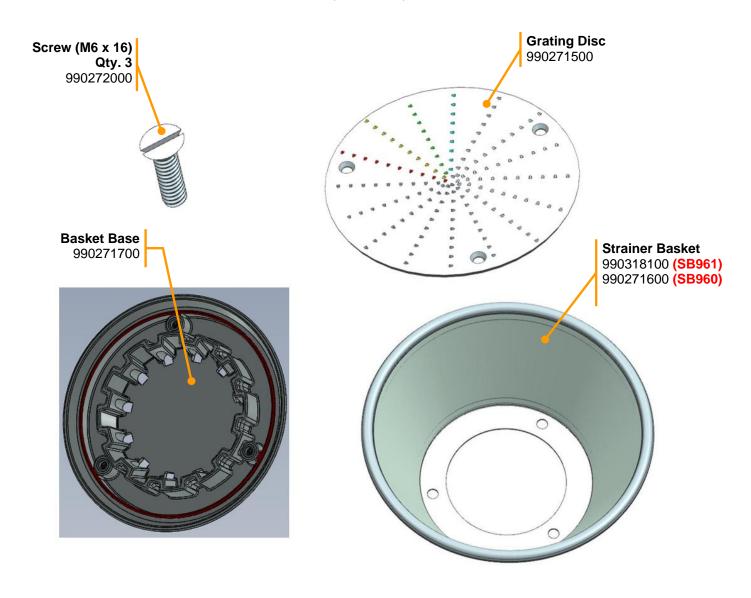

# SB960 & SB961 Accessory Strainer Baskets – Parts Breakdown

Please Note: SB960 & SB961 - Include all components as pictured below

| Hamilton Beach<br>4421 Waterfront Drive | Revision Description: | Add S    | SB960 and | SB961 images | and call outs to P | AD.       | Rev. Date: 04/02/2021 |   |
|-----------------------------------------|-----------------------|----------|-----------|--------------|--------------------|-----------|-----------------------|---|
| Glen Allen, VA 23060                    | Request #:            | DOC11607 | Page:     | 17 of 17     | Document #:        | 540096100 | Rev:                  | J |