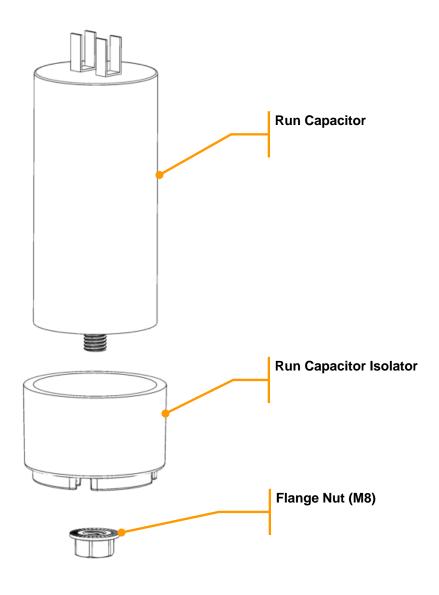

### 990274201 Run Capacitor Kit – Includes all components as pictured below

| Hamilton Beach<br>4421 Waterfront Drive | Revision Description: | Add S    | SB960 and | SB961 images | and call outs to P | AD.       | Rev. I<br>04/02/ | Date:<br>/2021 |
|-----------------------------------------|-----------------------|----------|-----------|--------------|--------------------|-----------|------------------|----------------|
| Glen Allen, VA 23060                    | Request #:            | DOC11607 | Page:     | 8 of 17      | Document #:        | 540096100 | Rev:             | J              |