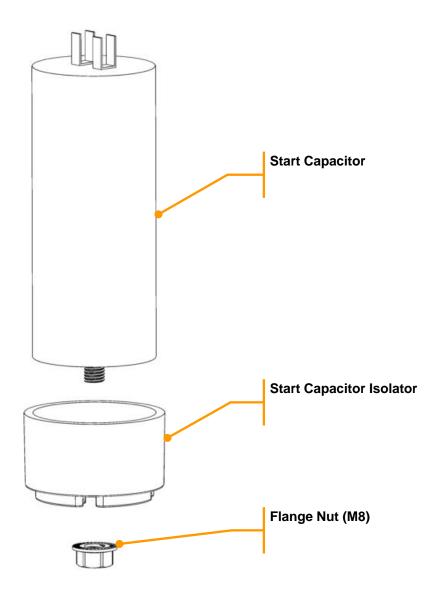

### 990274301 Start Capacitor Kit – Includes all components as pictured below

| Hamilton Beach<br>4421 Waterfront Drive | Revision Description: | Add S    | SB960 and                                    | SB961 images | and call outs to P | AD. | Rev. I<br>04/02/ | Date:<br>/2021 |  |
|-----------------------------------------|-----------------------|----------|----------------------------------------------|--------------|--------------------|-----|------------------|----------------|--|
| Glen Allen, VA 23060                    | Request #:            | DOC11607 | DOC11607 Page: 9 of 17 Document #: 540096100 |              |                    |     |                  |                |  |