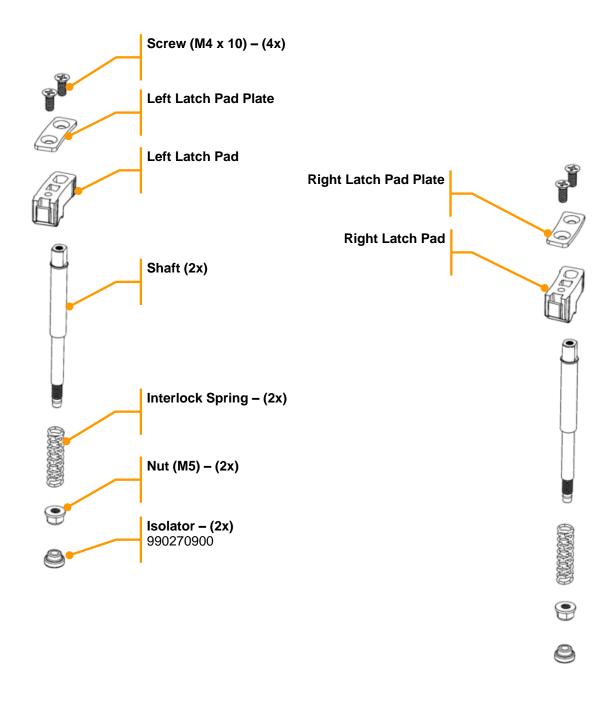

#### 990273800 Latch Service Kit – Includes all components as pictured below

| Hamilton Beach<br>4421 Waterfront Drive | Revision Description: | Add S    | SB960 and                                           | SB961 images | and call outs to P | AD. | Rev. I<br>04/02/ | Date:<br>/2021 |
|-----------------------------------------|-----------------------|----------|-----------------------------------------------------|--------------|--------------------|-----|------------------|----------------|
| Glen Allen, VA 23060                    | Request #:            | DOC11607 | DOC11607 Page: 4 of 17 Document #: <b>540096100</b> |              |                    |     |                  |                |