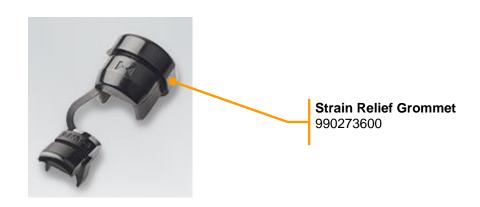

#### 990273800 Latch Service Kit – Includes all components as pictured below

| Hamilton Beach<br>4421 Waterfront Drive | Revision Description: | Add S    | SB960 and                                           | SB961 images | and call outs to P | AD. | Rev. I<br>04/02/ | Date:<br>/2021 |
|-----------------------------------------|-----------------------|----------|-----------------------------------------------------|--------------|--------------------|-----|------------------|----------------|
| Glen Allen, VA 23060                    | Request #:            | DOC11607 | DOC11607 Page: 4 of 17 Document #: <b>540096100</b> |              |                    |     |                  |                |