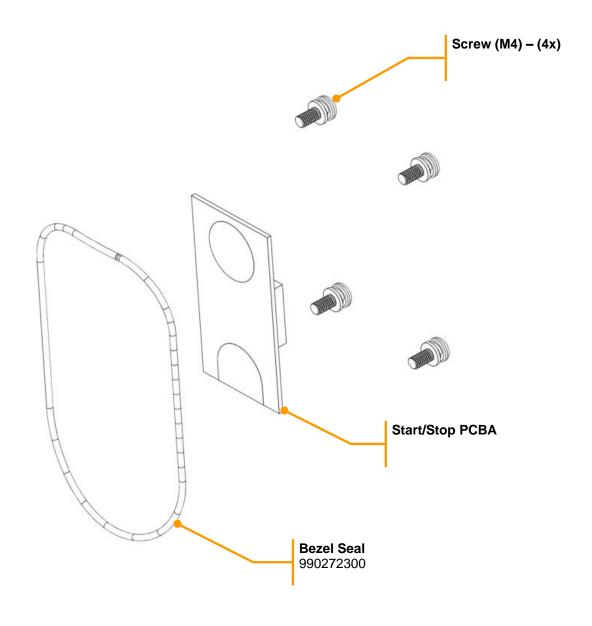

#### 990274500 Start/Stop PCBA Kit – Includes all components as pictured below

| Hamilton Beach<br>4421 Waterfront Drive | Revision<br>Description: | Add S    | SB960 and | I SB961 images | and call outs to P | AD. | Rev. I | Date:<br>/2021 |
|-----------------------------------------|--------------------------|----------|-----------|----------------|--------------------|-----|--------|----------------|
| Glen Allen, VA 23060                    | Request #:               | DOC11607 |           |                |                    |     |        | J              |