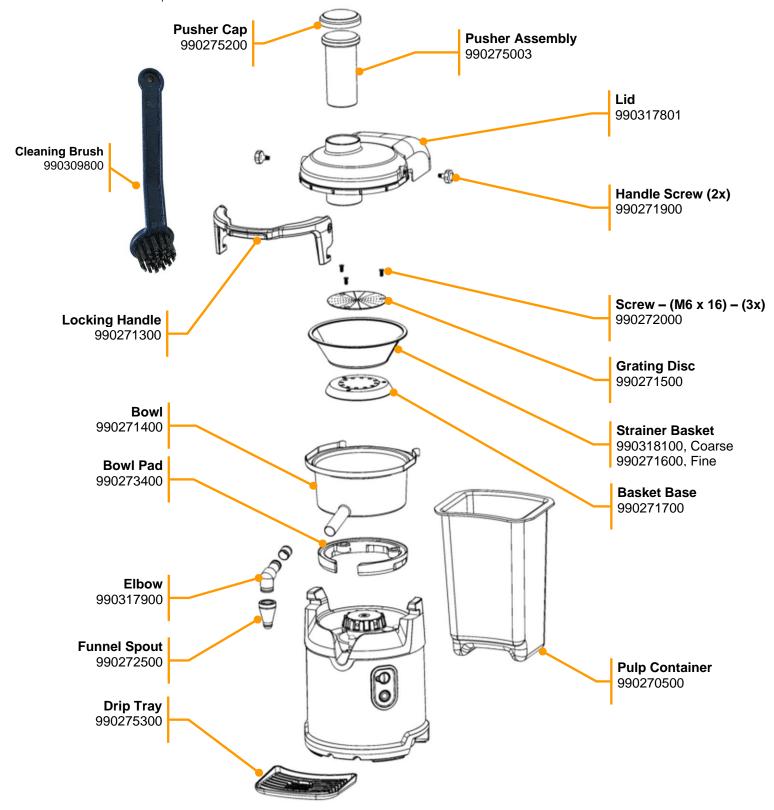

| Hamilton Beach<br>4421 Waterfront Drive | Revision Description: | Add S    | SB960 and | SB961 images | and call outs to P | AD.       | Rev. [<br>04/02/ | Date:<br>/2021 |
|-----------------------------------------|-----------------------|----------|-----------|--------------|--------------------|-----------|------------------|----------------|
| Glen Allen, VA 23060                    | Request #:            | DOC11607 | Page:     | 1 of 17      | Document #:        | 540096100 | Rev:             | 7              |