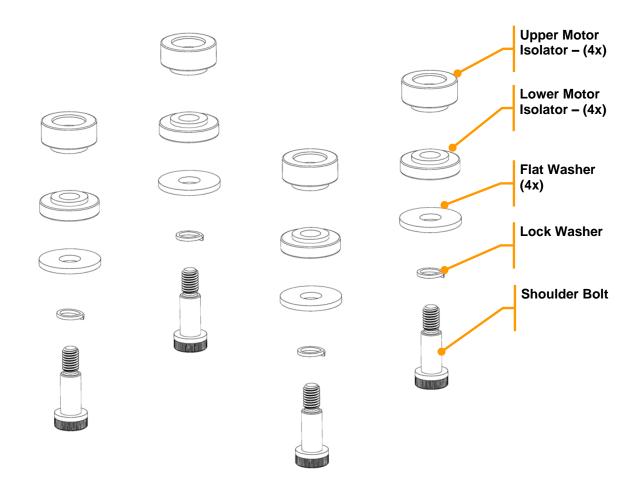

#### 990274000 Motor Hardware Kit – Includes all components as pictured below

| Hamilton Beach<br>4421 Waterfront Drive | Revision Description: | Add S    | SB960 and | SB961 images | and call outs to P | AD.       | Rev. I<br>04/02/ | Date:<br>/2021 |
|-----------------------------------------|-----------------------|----------|-----------|--------------|--------------------|-----------|------------------|----------------|
| Glen Allen, VA 23060                    | Request #:            | DOC11607 | Page:     | 6 of 17      | Document #:        | 540096100 | Rev:             | J              |