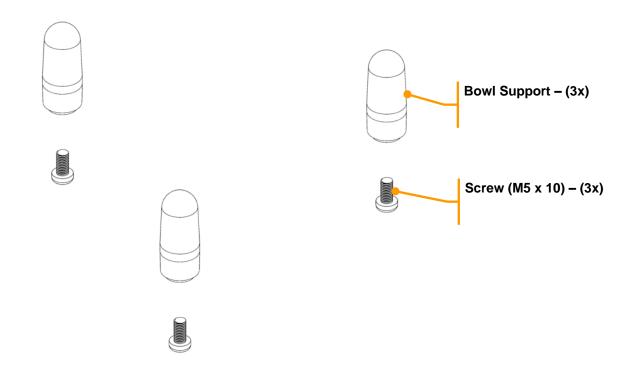

#### 990273900 Bowl Support Service Kit – Includes all components as pictured below

| Hamilton Beach<br>4421 Waterfront Drive | Revision Description:                                                               | Add S | Add SB960 and SB961 images and call outs to PAD. |  |  |  |      |   |
|-----------------------------------------|-------------------------------------------------------------------------------------|-------|--------------------------------------------------|--|--|--|------|---|
| Glen Allen, VA 23060                    | Glen Allen, VA 23060 Request #: DOC11607 Page: 5 of 17 Document #: <b>540096100</b> |       |                                                  |  |  |  | Rev: | J |