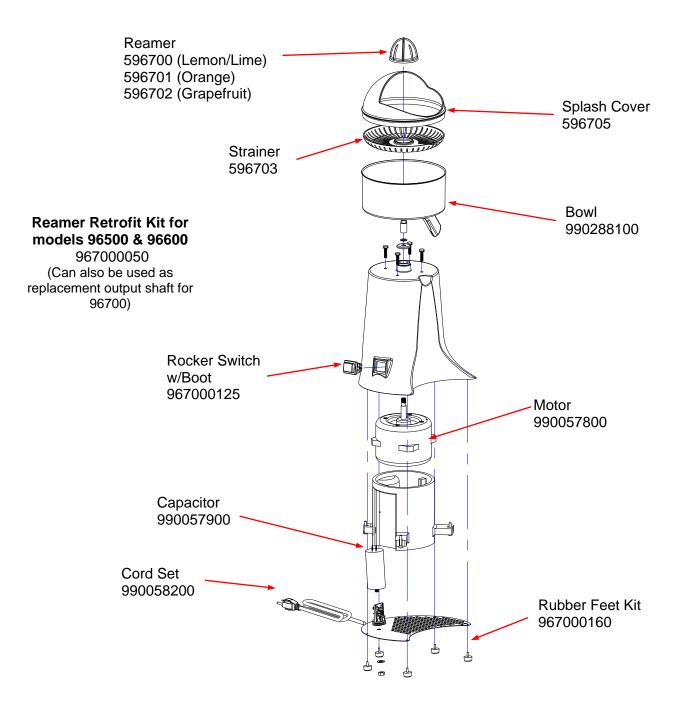

## Replacement Parts Diagram 1G96700 (Series A-B)

PROPRIETARY RIGHTS NOTICE This document and all information contained within it is the property of Hamilton Beach Brands, Inc. (HBB). It is confidential and proprietary and has been provided to you for a limited purpose. It must be returned or destroyed upon request. Disclosure, reproduction or use of this document and any information contained within it, in full or in part, for any purpose is forbidden without the prior written consent of HBB. No photographs may be taken of any article fabricated or assembled from this document without the prior written consent of HBB.

| 11-34                                   | Revision Description: Replace 596704 with 990288100 |          |                |        |             |              |          |   |
|-----------------------------------------|-----------------------------------------------------|----------|----------------|--------|-------------|--------------|----------|---|
| Hamilton Beach<br>4421 Waterfront Drive | Request Number:                                     | DOC11832 | Revision Date: |        | 03/02/2021  | Approved by: | DOC11832 |   |
| Glen Allen, VA 23060                    | Issue Code(s):                                      |          | Page:          | 1 of 1 | Document #: | 510004700    | Rev:     | D |